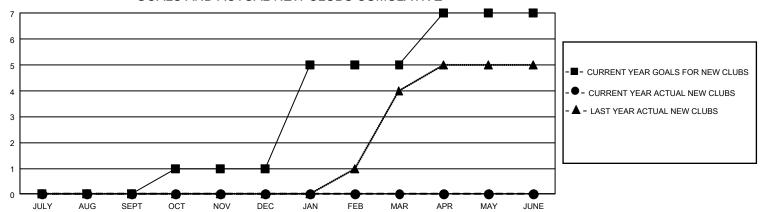

## GOALS AND ACTUAL NEW CLUBS CUMULATIVE

## GMT Constitutional Area 7, Group B

REPORT DOES NOT INCLUDE CLUBS IN UNDISTRICTED AREAS.

| Clubs         |               |             |               | Members               |                       |                         |                                                    |  |
|---------------|---------------|-------------|---------------|-----------------------|-----------------------|-------------------------|----------------------------------------------------|--|
|               | RESULTS FOR   | R 2021-2022 |               | RESULTS FOR 2021-2022 |                       |                         |                                                    |  |
| QUARTER       | NEW CLUB GOAL | NEW CLUBS   | DROPPED CLUBS | QUARTER MEMB          | ER GROWTH NET<br>GOAL | MEMBER GROWTH<br>ACTUAL | DROPPED<br>MEMBERS ACTUAL<br>(including transfers) |  |
| JULY/AUG/SEPT | 0             | 0           | 4             | JULY/AUG/SEPT         | 154                   | 84                      | 64                                                 |  |
| OCT/NOV/DEC   | 3             | 0           | 0             | OCT/NOV/DEC           | 185                   | 0                       | 0                                                  |  |
| JAN/FEB/MAR   | 12            | 0           | 0             | JAN/FEB/MAR           | 181                   | 0                       | 0                                                  |  |
| APR/MAY/JUNE  | 6             | 0           | 0             | APR/MAY/JUNE          | 146                   | 0                       | 0                                                  |  |