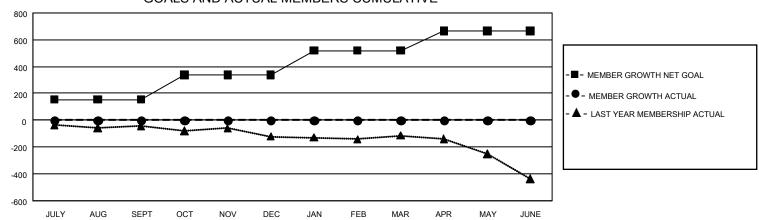

## GOALS AND ACTUAL MEMBERS CUMULATIVE

| DROPPED CLUBS: 4 |    | 44 CLUBS OF 323 ADDED 1 OR MORE | GENDER DISTRIBUTION             |                |     |
|------------------|----|---------------------------------|---------------------------------|----------------|-----|
|                  |    | NEW MEMBERS                     | MALE                            | 5,774 (68.23%) |     |
|                  |    |                                 | FEMALE                          | 2,688 (31.77%) |     |
| DROPPED MEMBERS  |    |                                 |                                 |                |     |
| DECEASED         | 10 | CLICK HERE FOR CUMULATIVE       | TOTAL FAMILY UNIT MEMBERS       |                | 746 |
| CLUB CANCELLED 0 |    | MEMBERSHIP DATA                 |                                 |                |     |
| OTHER            | 54 |                                 | FAMILY MEMBERS PAYING HALF DUES |                | 377 |
| TOTAL            | 64 |                                 |                                 |                |     |

## GMT Constitutional Area 7, Group B

REPORT DOES NOT INCLUDE CLUBS IN UNDISTRICTED AREAS.

| Clubs         |               |             |               | Members               |                       |                         |                                                    |  |
|---------------|---------------|-------------|---------------|-----------------------|-----------------------|-------------------------|----------------------------------------------------|--|
|               | RESULTS FOR   | R 2021-2022 |               | RESULTS FOR 2021-2022 |                       |                         |                                                    |  |
| QUARTER       | NEW CLUB GOAL | NEW CLUBS   | DROPPED CLUBS | QUARTER MEMB          | ER GROWTH NET<br>GOAL | MEMBER GROWTH<br>ACTUAL | DROPPED<br>MEMBERS ACTUAL<br>(including transfers) |  |
| JULY/AUG/SEPT | 0             | 0           | 4             | JULY/AUG/SEPT         | 154                   | 84                      | 64                                                 |  |
| OCT/NOV/DEC   | 3             | 0           | 0             | OCT/NOV/DEC           | 185                   | 0                       | 0                                                  |  |
| JAN/FEB/MAR   | 12            | 0           | 0             | JAN/FEB/MAR           | 181                   | 0                       | 0                                                  |  |
| APR/MAY/JUNE  | 6             | 0           | 0             | APR/MAY/JUNE          | 146                   | 0                       | 0                                                  |  |